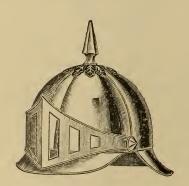

s base and spike (see illustration)                                                | 2  | 50 |
| 1448 | Helmet, spun metal, nickel-plated, long neck shield (see illustration).                                                                                    | 3  | 50 |
| 1449 | Helmet, of polished tin, coronet front, long neck shield, ornamented, fancy cheek visors, gilt base and spike (see illustration)                           | 2  | 25 |
| 1450 | Helmet, nickel-plated, coronet front, long neck shield, ornamented, fancy cheek visors, gilt base and spike (see illustration)                             | 2  | 75 |
| 1451 | Helmet, <i>spun metal</i> , <i>nickel-plated</i> , coronet front, long neck shield, ornamented, fancy cheek visors, gilt base and spike (see illustration) | 3  | 75 |





Helmet, Nos. 1452 and 1453.

(PATENTED MAY, 1885.) Helmet, Nos. 1454 and 1455.

90

| 452 | Helmet,  |       |      |      |      |    |      |      |      |      |      |         |
|-----|----------|-------|------|------|------|----|------|------|------|------|------|---------|
|     | illustra | itior | 1) . | <br> | <br> | ٠. | <br> | <br> | <br> | <br> | <br> | \$<br>l |

| 1453 | Helmet, | nickel-plated. | , stationary, | barred | visor, | brass | base | and | spike |      |
|------|---------|----------------|---------------|--------|--------|-------|------|-----|-------|------|
|      | (see il | lustration) .  |               |        |        |       |      |     |       | 2 50 |

| 1451 | Helmet, of polished tin, coronet front, fancy crest top (see illus-       |        |   |